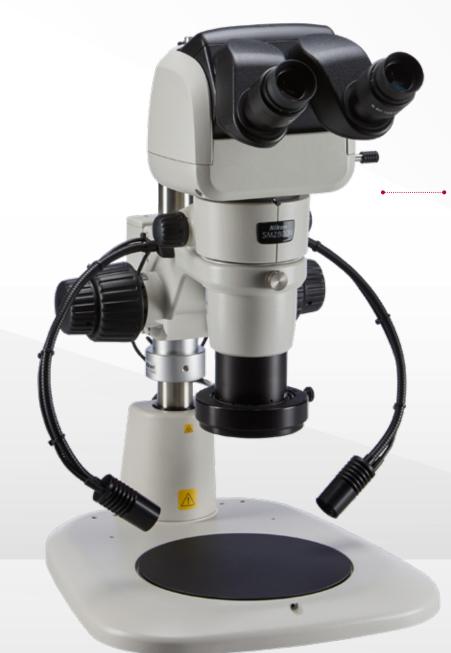

# PAG1000 STEREO ZOOM MICROSCOPE

# ULTRA

#### STEREO ZOOM MICROSCOPE, COMPLETE WITH LED RING LIGHT AND LED SPOT LIGHT.

# TECHNICAL SPECIFICATION

| Optical System      | Parallel-optics type (zooming type)                                                              |  |  |
|---------------------|--------------------------------------------------------------------------------------------------|--|--|
| Zoom ratio          | 8:1                                                                                              |  |  |
| Zoom range          | 1 – 8x (1/2/3/4/6/8x stops)                                                                      |  |  |
| Magnification range | 7.5x – 60x                                                                                       |  |  |
| Tubes               | Ergo trinocular tilting tube 0° – 30°, 100% binocular or 50%/50% photo<br>and binocular          |  |  |
| Eyepieces           | 10x / 22 mm, with eyecups                                                                        |  |  |
| Objective           | Plan Apo 0.75x, high resolution with superior image flatness and chromatic aberration correction |  |  |
| Working distance    | 107 mm                                                                                           |  |  |
| Illumination        | LED Set Segment ring light 66/40 (L=1000 mm), 100-240V/50-60Hz with adapter for diameter 60 mm   |  |  |
|                     | LED Set 2 High Power Spots including spot holder and base plate, 100-240V/50-60Hz                |  |  |
| Stand               | Plain stand, with extended height column of 400mm                                                |  |  |
| Weight              | Approx. 6.8 kg (basic microscope)                                                                |  |  |

### OPTICAL SPECIFICATION

| Objective | Working Distance (mm) | Eyepiece 10x / 22 |            |
|-----------|-----------------------|-------------------|------------|
|           |                       | Magnification     | Field (mm) |
| 0.75X     | 107                   | 7.5x – 60x        | 46.6 - 3.7 |
| OPTIONS   |                       |                   |            |
| 0.5x      | 82                    | 5x – 40x          | 69.8 – 5.5 |
| 1x        | 70                    | 10x - 80x         | 34.9 – 2.8 |